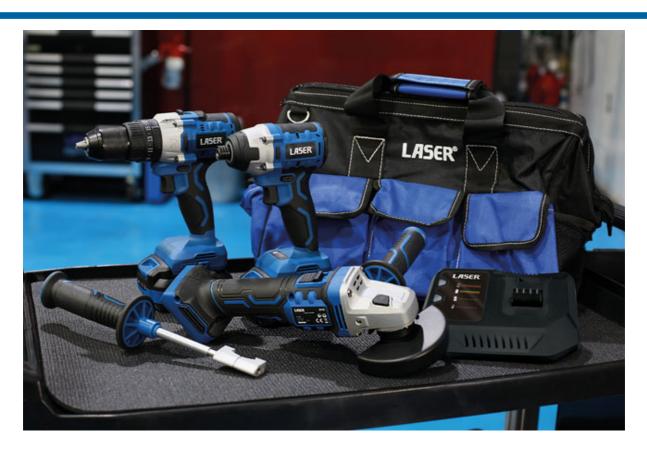

## **Cordless Tools 20V Tradesman Kit**

A three piece set of popular cordless power tools and accessories, ideal for a wide variety of trades for drilling, for driving, and for grinding / cutting. Featuring a cordless variable speed impact drill with keyless chuck, a cordless impact screwdriver with 1/4" Hex quick chuck for use with a huge range of impact driver bits and a cordless grinder for use with either flat, or depressed centre 115mm cutting & grinding discs. Also supplied are two 20V 4.0Ah batteries allowing professional users to run one whilst one charges giving uninterrupted use, a 230V 4 amp mains battery charger with BS (UK) plug and heavy duty storage bag. CE & RoHS compliant.

## Additional Information

- Angle grinder includes M14 spindle with spindle lock function for ease of disc changeover (uses 115mm grinding/cutting discs). No load speed: 8000rpm. Tested vibration emission value 1.84m/s2. Easy to adjust disc guard with hand operated lever for multiple angle applications.
- Impact drill includes variable speed control with switchable 2 speed setting, forward & reverse button and 23 torque settings for hammer action, drilling and screwdriving (max: 130Nm). No Load Speed: 500 / 1750rpm; impact rate: 9600 / 32000 BPM. High torque handle also included providing added control & accuracy when drilling high torque applications.
- Impact screwdriver includes variable speed control, with forward/reverse function, 1/4" hex drive quick chuck, belt clip & an innovative LED light control circuit keeps the workspace lit for several seconds after releasing the trigger. No load speed: 2800rpm; max torque: 200Nm. Intelligent setting to automatically adjust to suit required torque.
- 230V 4 amp mains battery charger with BS (UK) plug features diagnostic LED plus built in protection against over heating & overcharging. Two 20V 4.0Ah batteries feature 10 lithium cells, diagnostic LED to read health plus built in protection against overheating & overcharging. Additional batteries available separately, please see Laser Part No. 8007.