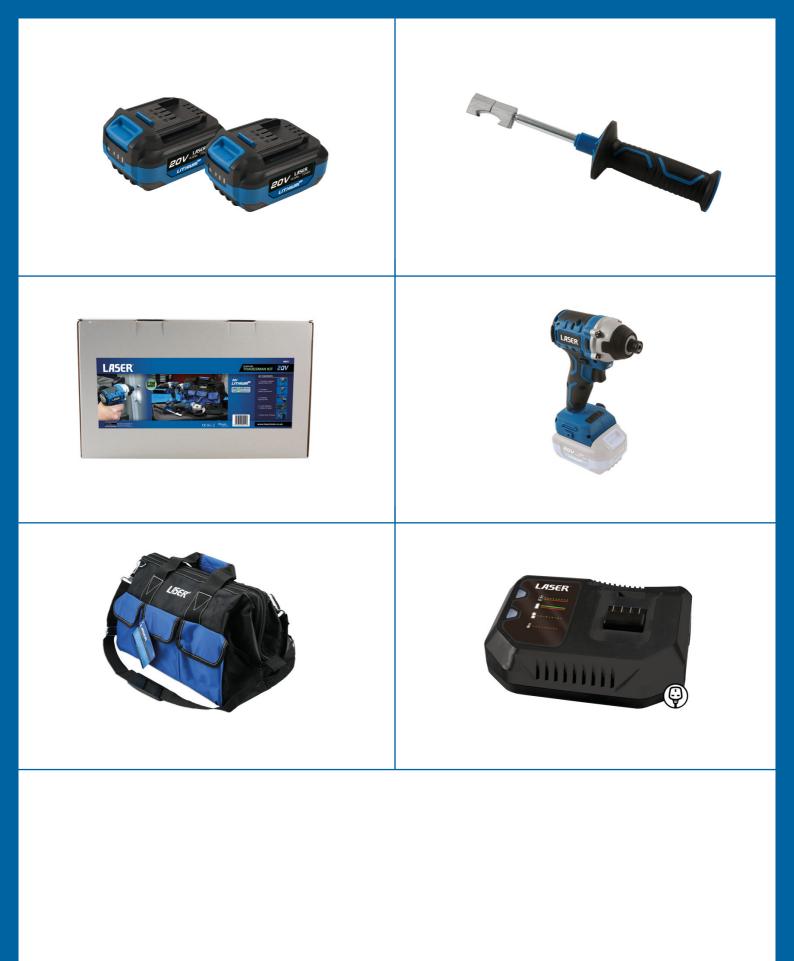

## **Cordless Tools 20V Tradesman Kit**

A three piece set of popular cordless power tools and accessories, ideal for a wide variety of trades for drilling, for driving, and for grinding / cutting. Featuring a cordless variable speed impact drill with keyless chuck, a cordless impact screwdriver with 1/4" Hex quick chuck for use with a huge range of impact driver bits and a cordless grinder for use with either flat, or depressed centre 115mm cutting & grinding discs. Also supplied are two 20V 4.0Ah batteries allowing professional users to run one whilst one charges giving uninterrupted use, a 230V 4 amp mains battery charger with BS (UK) plug and heavy duty storage bag. CE & RoHS compliant.

## Additional Information

- Angle grinder includes M14 spindle with spindle lock function for ease of disc changeover (uses 115mm grinding/cutting discs). No load speed: 8000rpm. Tested vibration emission value 1.84m/s2. Easy to adjust disc guard with hand operated lever for multiple angle applications.
- Impact drill includes variable speed control with switchable 2 speed setting, forward & reverse button and 23 torque settings for hammer action, drilling and screwdriving (max: 130Nm). No Load Speed: 500 / 1750rpm; impact rate: 9600 / 32000 BPM. High torque handle also included providing added control & accuracy when drilling high torque applications.
- Impact screwdriver includes variable speed control, with forward/reverse function, 1/4" hex drive quick chuck, belt clip & an innovative LED light control circuit keeps the workspace lit for several seconds after releasing the trigger. No load speed: 2800rpm; max torque: 200Nm. Intelligent setting to automatically adjust to suit required torque.
- 230V 4 amp mains battery charger with BS (UK) plug features diagnostic LED plus built in protection against over heating & overcharging. Two 20V 4.0Ah batteries feature 10 lithium cells, diagnostic LED to read health plus built in protection against overheating & overcharging. Additional batteries available separately, please see Laser Part No. 8007.